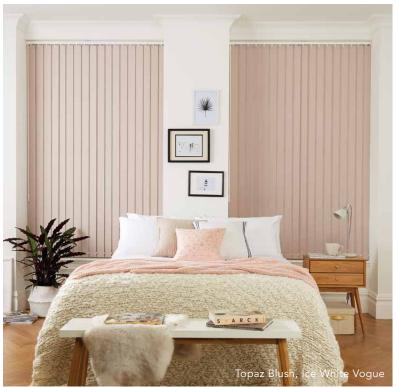

## DESIGNED FOR YOU perfect for modern living

Vertical blinds are designed to offer complete shading and privacy flexibility. Choose from a stunning range of fabrics designed to suit every room, colour scheme and shading requirement in your home, whether it be a light filtering, dimout or blackout fabric.

Available as either 89mm or 127mm louvre widths, our stylish vertical blind fabrics also feature special finishes which allow them to be easily maintained to keep them looking great for many years to come.