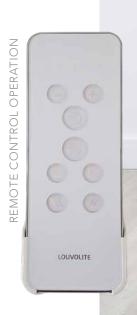

#### MOTORISE your vertical blinds

Vertical blinds are now available with motorisation for the utmost in convenience. Use your remote control to rotate the louvres 45° or 90° clockwise anticlockwise until fully closed. Wand control can be used if you need to fully open the blinds.

Your remote control will operate up to 5 blinds at the same time to suit your requirements.

Motorised Vertical blinds are an innovative solution for the home, offering complete shading flexibility and privacy at the touch of a button.