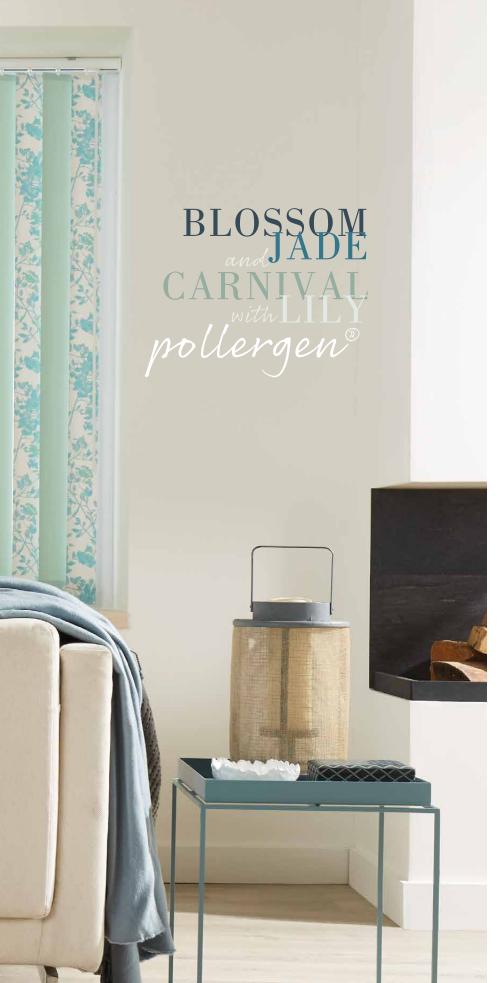

#### Pollergen<sup>®</sup>

Louvolite has created a unique fabric treatment which can help relieve hayfever symptoms, it's called Pollergen® and is backed by Allergy UK's seal of approval.

The active ingredient in all Pollergen<sup>®</sup> fabrics captures and then neutralises the pollen, thereby helping to reduce the effects of hayfever.

All Pollergen® treated fabrics can be washed or wiped down as the active formulation continuously migrates to the surface of the fabric for continued protection.

So when selecting your new blinds, make Pollergen® your fabric choice.