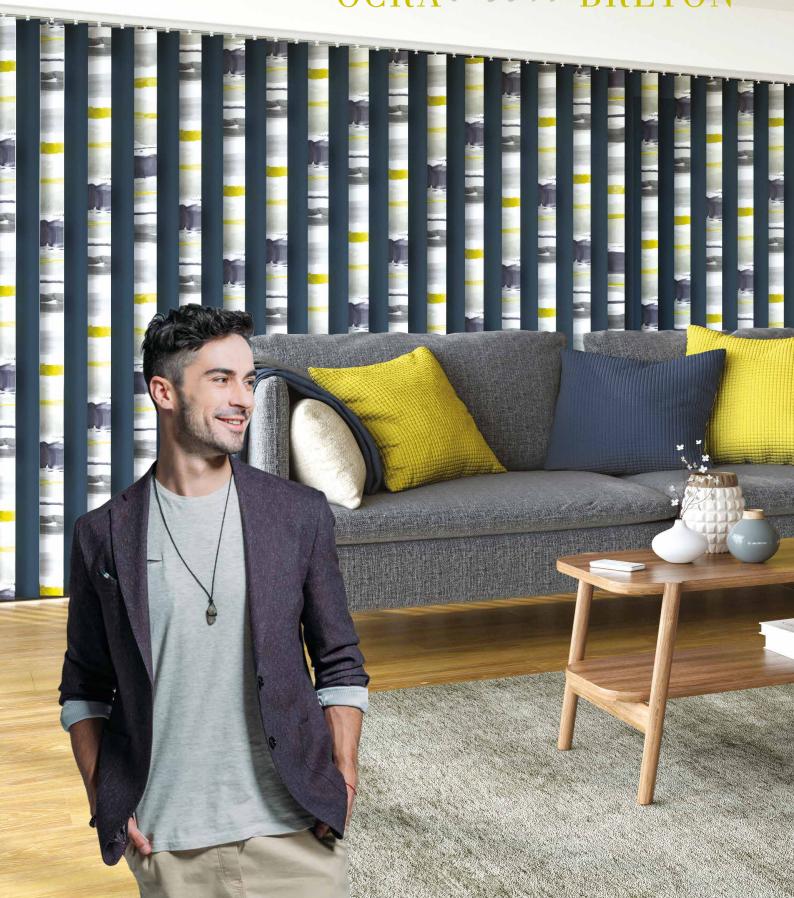

### COMO with GARNIVAL OCRA WITH BRETON

ICE WHITE

BRUSHED ALUMINIUM

CHAMPAGNE GOLD

ESPRESSO BROWN

ANTHRACITE GREY

PIANO BLACK

AVAILABLE WITH CONTRASTING CHROME END CAP