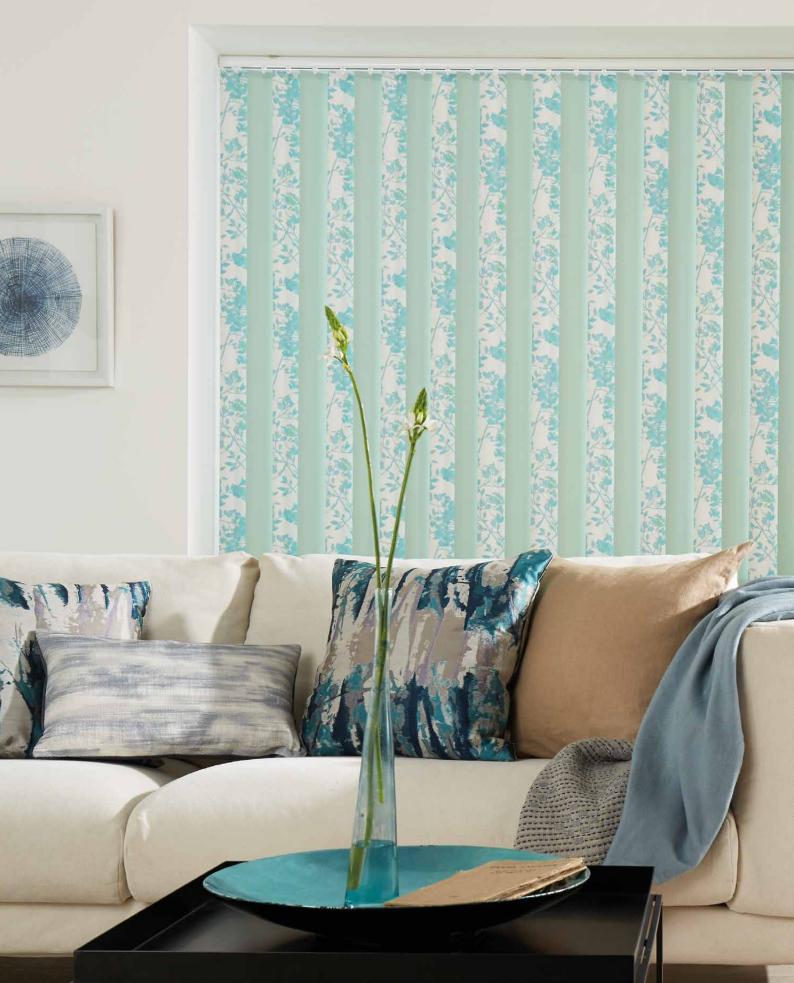

### COMO with GARNIVAL OCRA WITH BRETON

ICE WHITE

BRUSHED ALUMINIUM

CHAMPAGNE GOLD

ESPRESSO BROWN

ANTHRACITE GREY

PIANO BLACK

AVAILABLE WITH CONTRASTING CHROME END CAP

#### Pollergen<sup>®</sup>

Louvolite has created a unique fabric treatment which can help relieve hayfever symptoms, it's called Pollergen® and is backed by Allergy UK's seal of approval.

The active ingredient in all Pollergen<sup>®</sup> fabrics captures and then neutralises the pollen, thereby helping to reduce the effects of hayfever.