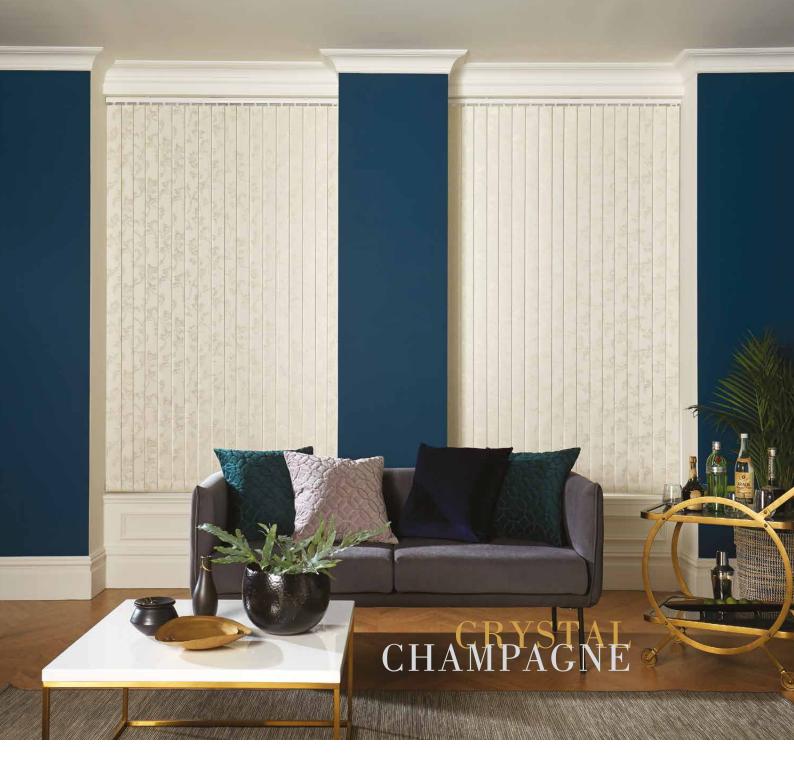

### COMO with GARNIVAL OCRA WITH BRETON

ICE WHITE

BRUSHED ALUMINIUM

CHAMPAGNE GOLD

ESPRESSO BROWN

ANTHRACITE GREY

PIANO BLACK

AVAILABLE WITH CONTRASTING CHROME END CAP