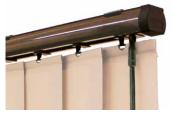

## IT'S THE little things

Louvolite's Vertical shade enhancements have transformed the way we look at Vertical window blinds.

Slimline Vogue® offers a superior headrail system that will instantly modernise your blind with its sleek and contemporary appearance transforming your room with a modern look and feel.

Available in a range of six contemporary colours, Slimline Vogue® is our UK designed and manufactured operating system that can co-ordinate or contrast with your fabric.

You also have the option of sewn in weights or new gravity weights at the bottom of the louvre, removing the need for chain and finishing off your blind perfectly.