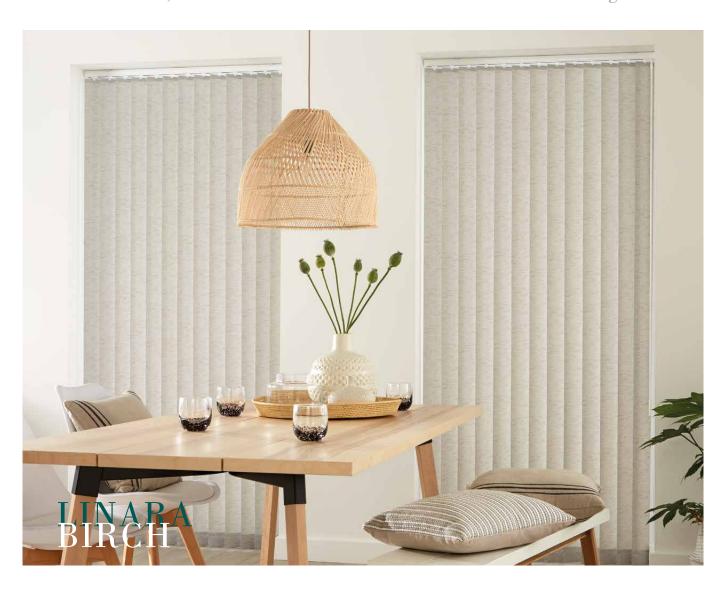

Our made to measure vertical blinds can be drawn neatly to the side allowing unlimited views, or the louvres can be rotated to allow just the right amount of light into the room to maintain an element of privacy.

Available as either 89mm or 127mm louvre widths, our stylish vertical blind fabrics also feature special finishes which allow them to be easily maintained to keep them looking great for many years to come.