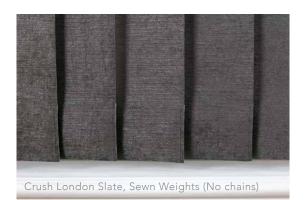

Available in a range of six contemporary colours, Slimline Vogue® is our UK designed and manufactured operating system that can co-ordinate or contrast with your fabric.

You also have the option of sewn in weights or new gravity weights at the bottom of the louvre, removing the need for chain and finishing off your blind perfectly.