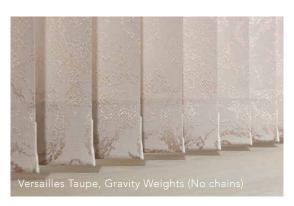

Available in a range of six contemporary colours, Slimline Vogue® is our UK designed and manufactured operating system that can co-ordinate or contrast with your fabric.

You also have the option of sewn in weights or new gravity weights at the bottom of the louvre, removing the need for chain and finishing off your blind perfectly.