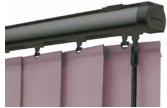

## IT'S THE little things

Louvolite's Vertical shade enhancements have transformed the way we look at Vertical window blinds.

Slimline Vogue® offers a superior headrail system that will instantly modernise your blind with its sleek and contemporary appearance transforming your room with a modern look and feel.

Available in a range of six contemporary colours, Slimline Vogue® is our UK designed and manufactured operating system that can co-ordinate or contrast with your fabric.

You also have the option of sewn in weights or new gravity weights at the bottom of the louvre, removing the need for chain and finishing off your blind perfectly.