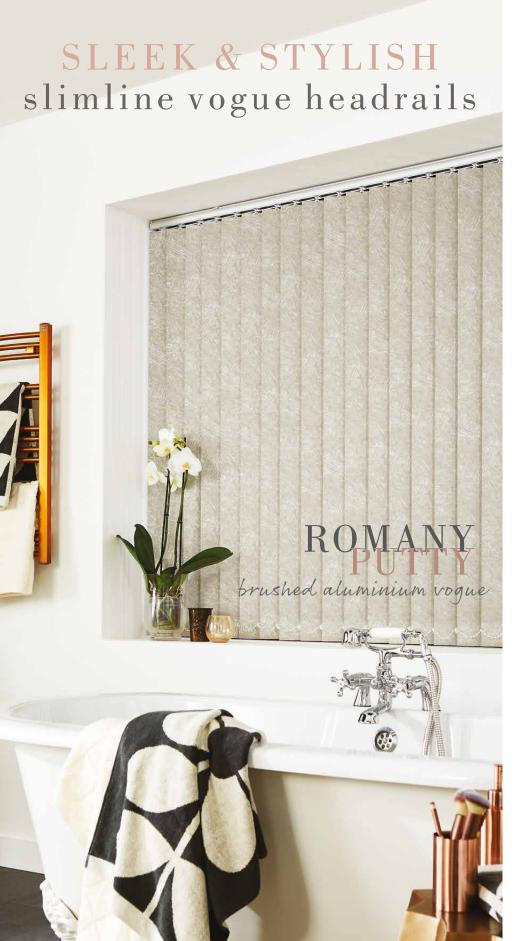

## IT'S THE little things

Louvolite's Vertical shade enhancements have transformed the way we look at Vertical window blinds.

Slimline Vogue® offers a superior headrail system that will instantly modernise your blind with its sleek and contemporary appearance transforming your room with a modern look and feel.

Available in a range of six contemporary colours, Slimline Vogue® is our UK designed and manufactured operating system that can co-ordinate or contrast with your fabric.

You also have the option of sewn in weights or new gravity weights at the bottom of the louvre, removing the need for chain and finishing off your blind perfectly.