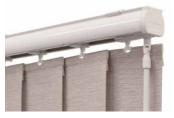

## IT'S THE little things

Louvolite's Vertical shade enhancements have transformed the way we look at Vertical window blinds.

Slimline Vogue® offers a superior headrail system that will instantly modernise your blind with its sleek and contemporary appearance transforming your room with a modern look and feel.

Available in a range of six contemporary colours, Slimline Vogue® is our UK designed and manufactured operating system that can co-ordinate or contrast with your fabric.

You also have the option of sewn in weights or new gravity weights at the bottom of the louvre, removing the need for chain and finishing off your blind perfectly.