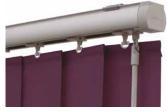

## IT'S THE little things

Louvolite's Vertical shade enhancements have transformed the way we look at Vertical window blinds.

Slimline Vogue® offers a superior headrail system that will instantly modernise your blind with its sleek and contemporary appearance transforming your room with a modern look and feel.

Available in a range of six contemporary colours, Slimline Vogue® is our UK designed and manufactured operating system that can co-ordinate or contrast with your fabric.

You also have the option of sewn in weights or new gravity weights at the bottom of the louvre, removing the need for chain and finishing off your blind perfectly.