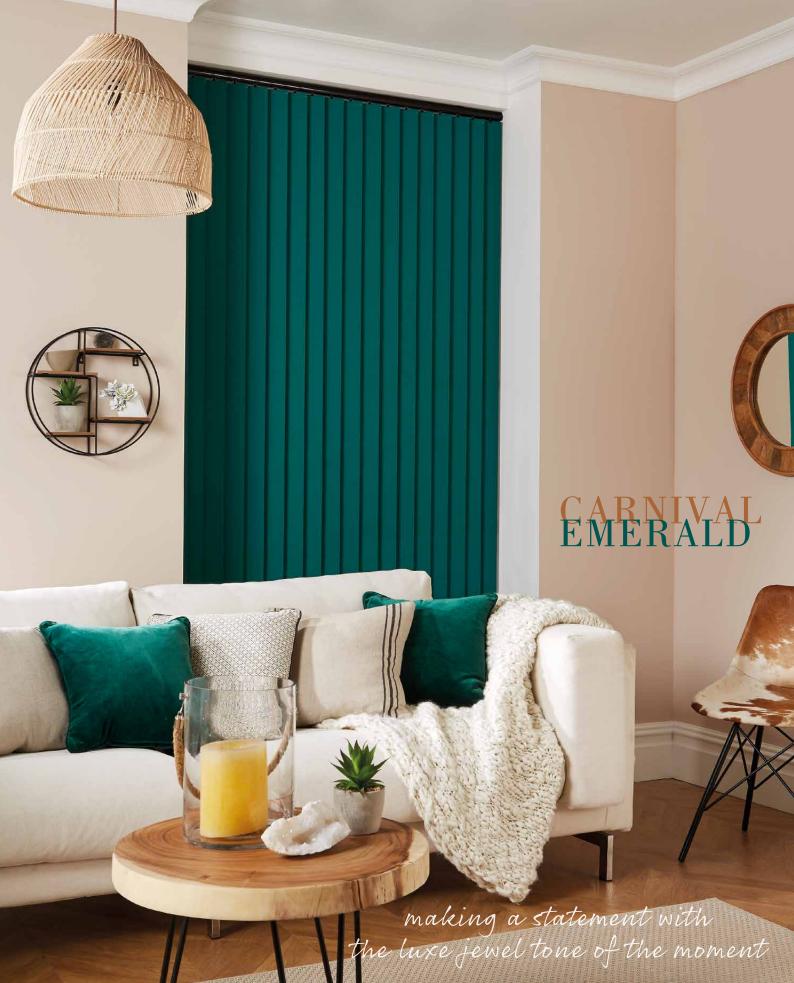

Our made to measure vertical blinds can be drawn neatly to the side allowing unlimited views, or the louvres can be rotated to allow just the right amount of light into the room to maintain an element of privacy.

Available as either 89mm or 127mm louvre widths, our stylish vertical blind fabrics also feature special finishes which allow them to be easily maintained to keep them looking great for many years to come.