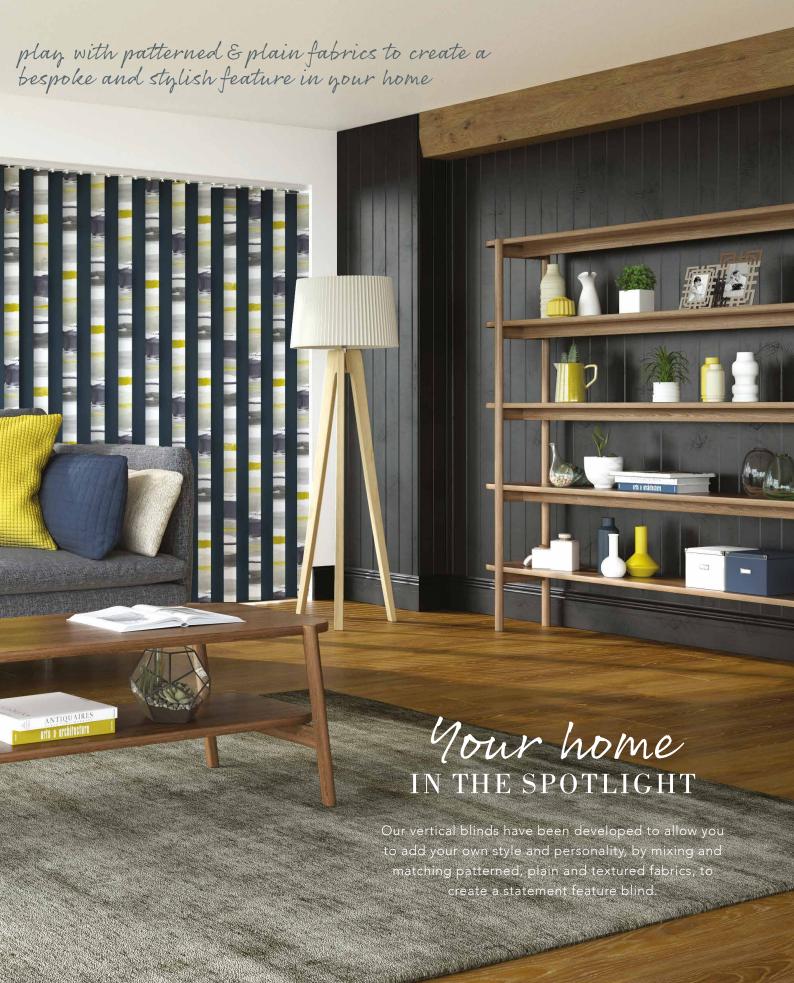

Our made to measure vertical blinds can be drawn neatly to the side allowing unlimited views, or the louvres can be rotated to allow just the right amount of light into the room to maintain an element of privacy.

Available as either 89mm or 127mm louvre widths, our stylish vertical blind fabrics also feature special finishes which allow them to be easily maintained to keep them looking great for many years to come.