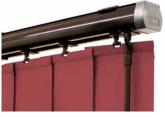

## IT'S THE little things

Louvolite's Vertical shade enhancements have transformed the way we look at Vertical window blinds.

Slimline Vogue® offers a superior headrail system that will instantly modernise your blind with its sleek and contemporary appearance transforming your room with a modern look and feel.

Available in a range of six contemporary colours, Slimline Vogue® is our UK designed and manufactured operating system that can co-ordinate or contrast with your fabric.

You also have the option of sewn in weights or new gravity weights at the bottom of the louvre, removing the need for chain and finishing off your blind perfectly.