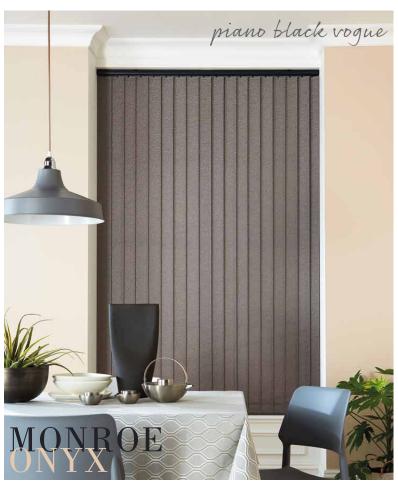

### COMO with GARNIVAL OCRA WITH BRETON

ICE WHITE

BRUSHED ALUMINIUM

CHAMPAGNE GOLD

ESPRESSO BROWN

ANTHRACITE GREY

PIANO BLACK

AVAILABLE WITH CONTRASTING CHROME END CAP