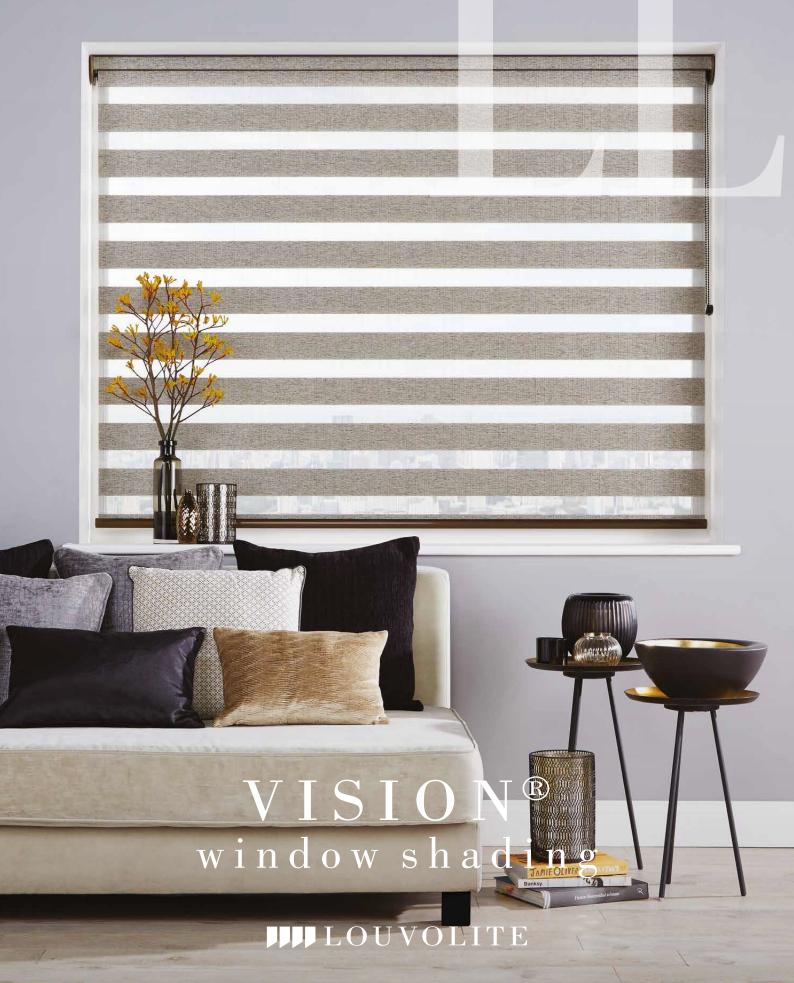

#### WHAT'S YOUR STYLE? the Vision® blind collection

Vision blinds are an innovative window furnishing that feature two layers of translucent and opaque horizontal striped fabric that combine to create a striking modern feel. Our made to measure collection offers you the perfect range of fabrics and colours to help you to create your statement look.

## CONTEMPORARY stylish shading

Vision blinds combine the ideal balance of privacy and light control with the fashionable, eye-catching trend of bold stripes and colour blocking.

Easy to operate, a single control is used to slide the opaque and translucent woven stripes past each other. The same operation is used to raise or lower the window blind to any height in the window with ease, in the same way as the classic roller blind.

The front layer moves independently of the back allowing the stripes to glide between each other creating an open and closed effect, with limitless light control.

Sliding the fabric into a closed 'opaque-opaque' position allows full privacy and an impressive block of beautiful fabric at your window, whilst the 'translucent-opaque' position creates a stunning striped statement.

With Vision blinds you will enjoy the very best in quality, manufacture and design, along with the practicality of a low maintenance window blind.

Closed | Translucent - Opaque

Closed | Opaque - Opaque | Privacy Blind