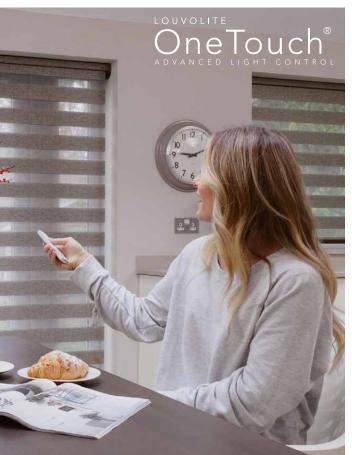

For the ultimate in luxury, you can now motorise your Vision blinds with an innovative new range of battery operated and mains powered motors. Louvolite One Touch® makes luxury affordable with motorisation that is accessible to all.

There is no better way to make a contemporary style statement in your home, so choose the Louvolite One Touch® motorised range for that extra style and convenience.

remote control operation

App controlin or out of the home

Voice activation in the home