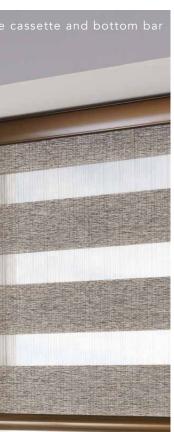

# DRESSING UP your windows

Give your Vision blinds a glamorous enhancement with a sleek cassette which is fitted to the top of your blind, discreetly housing the operating mechanism.

You can choose from a range of colours and finishes including white, beige, black, anthracite, bronze, chrome and satin and have the option to insert a matching fabric profile too.

The exceptional Vision fabric range features sheer metallics, delicate subtle tones and natural wood weave effects, the perfect collection for any room in the home.

The choice is yours

If you have been inspired, visit our website or contact your local Louvolite retailer...