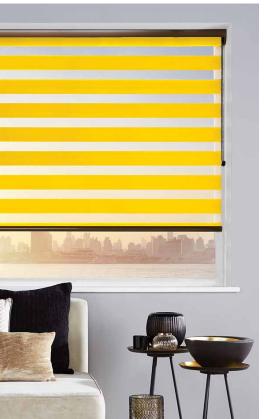

#### WHAT'S YOUR STYLE? the Vision® blind collection

Vision blinds are an innovative window furnishing that feature two layers of translucent and opaque horizontal striped fabric that combine to create a striking modern feel. Our made to measure collection offers you the perfect range of fabrics and colours to help you to create your statement look.

## CONTEMPORARY stylish shading

Vision blinds combine the ideal balance of privacy and light control with the fashionable, eye-catching trend of bold stripes and colour blocking.

Easy to operate, a single control is used to slide the opaque and translucent woven stripes past each other. The same operation is used to raise or lower the window blind to any height in the window with ease, in the same way as the classic roller blind.

The front layer moves independently of the back allowing the stripes to glide between each other creating an open and closed effect, with limitless light control.

Sliding the fabric into a closed 'opaque-opaque' position allows full privacy and an impressive block of beautiful fabric at your window, whilst the 'translucent-opaque' position creates a stunning striped statement.