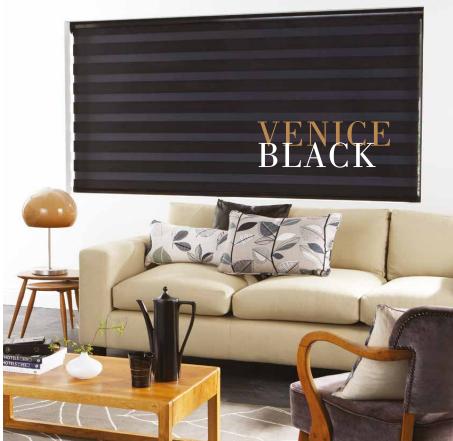

#### WHAT'S YOUR STYLE? the Vision® blind collection

Vision blinds are an innovative window furnishing that feature two layers of translucent and opaque horizontal striped fabric that combine to create a striking modern feel. Our made to measure collection offers you the perfect range of fabrics and colours to help you to create your statement look.

## CONTEMPORARY stylish shading

Vision blinds combine the ideal balance of privacy and light control with the fashionable, eye-catching trend of bold stripes and colour blocking.

Easy to operate, a single control is used to slide the opaque and translucent woven stripes past each other. The same operation is used to raise or lower the window blind to any height in the window with ease, in the same way as the classic roller blind.

The front layer moves independently of the back allowing the stripes to glide between each other creating an open and closed effect, with limitless light control.

Sliding the fabric into a closed 'opaque-opaque' position allows full privacy and an impressive block of beautiful fabric at your window, whilst the 'translucent-opaque' position creates a stunning striped statement.

With Vision blinds you will enjoy the very best in quality, manufacture and design, along with the practicality of a low maintenance window blind.

Closed | Translucent - Opaque

Closed | Opaque - Opaque | Privacy Blind