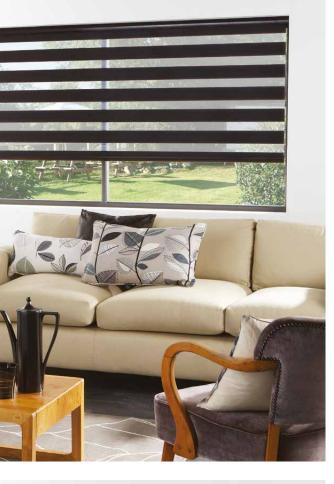

The front layer moves independently of the back allowing the stripes to glide between each other creating an open and closed effect, with limitless light control.

Sliding the fabric into a closed 'opaque-opaque' position allows full privacy and an impressive block of beautiful fabric at your window, whilst the 'translucent-opaque' position creates a stunning striped statement.

With Vision blinds you will enjoy the very best in quality, manufacture and design, along with the practicality of a low maintenance window blind.

Closed | Translucent - Opaque

Closed | Opaque - Opaque | Privacy Blind