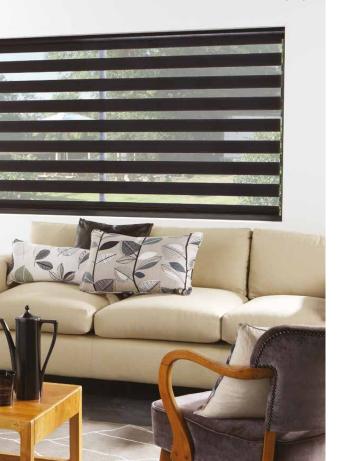

The front layer moves independently of the back allowing the stripes to glide between each other creating an open and closed effect, with limitless light control.

Sliding the fabric into a closed 'opaque-opaque' position allows full privacy and an impressive block of beautiful fabric at your window, whilst the 'translucent-opaque' position creates a stunning striped statement.

With Vision blinds you will enjoy the very best in quality, manufacture and design, along with the practicality of a low maintenance window blind.

Closed | Translucent - Opaque

Closed | Opaque - Opaque | Privacy Blind