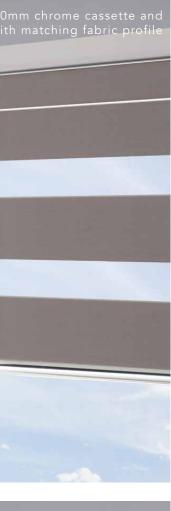

# DRESSING UP your windows

Give your Vision blinds a glamorous enhancement with a sleek cassette which is fitted to the top of your blind, discreetly housing the operating mechanism.

You can choose from a range of colours and finishes including white, beige, black, anthracite, bronze, chrome and satin and have the option to insert a matching fabric profile too.