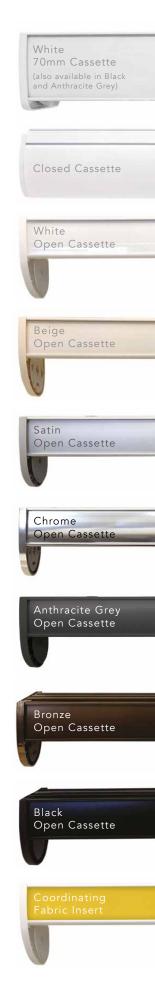

# DRESSING UP your windows

Give your Vision blinds a glamorous enhancement with a sleek cassette which is fitted to the top of your blind, discreetly housing the operating mechanism.

You can choose from a range of colours and finishes including white, beige, black, anthracite, bronze, chrome and satin and have the option to insert a matching fabric profile too.