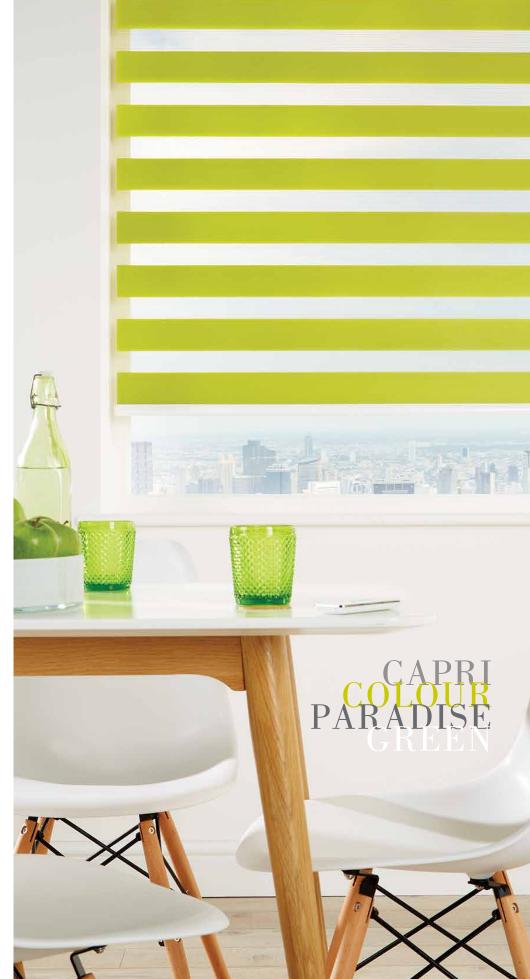

#### WHAT'S YOUR STYLE? the Vision® blind collection

Vision blinds are an innovative window furnishing that feature two layers of translucent and opaque horizontal striped fabric that combine to create a striking modern feel. Our made to measure collection offers you the perfect range of fabrics and colours to help you to create your statement look.

## CONTEMPORARY stylish shading

Vision blinds combine the ideal balance of privacy and light control with the fashionable, eye-catching trend of bold stripes and colour blocking.

Easy to operate, a single control is used to slide the opaque and translucent woven stripes past each other. The same operation is used to raise or lower the window blind to any height in the window with ease, in the same way as the classic roller blind.

The front layer moves independently of the back allowing the stripes to glide between each other creating an open and closed effect, with limitless light control.

Sliding the fabric into a closed 'opaque-opaque' position allows full privacy and an impressive block of beautiful fabric at your window, whilst the 'translucent-opaque' position creates a stunning striped statement.