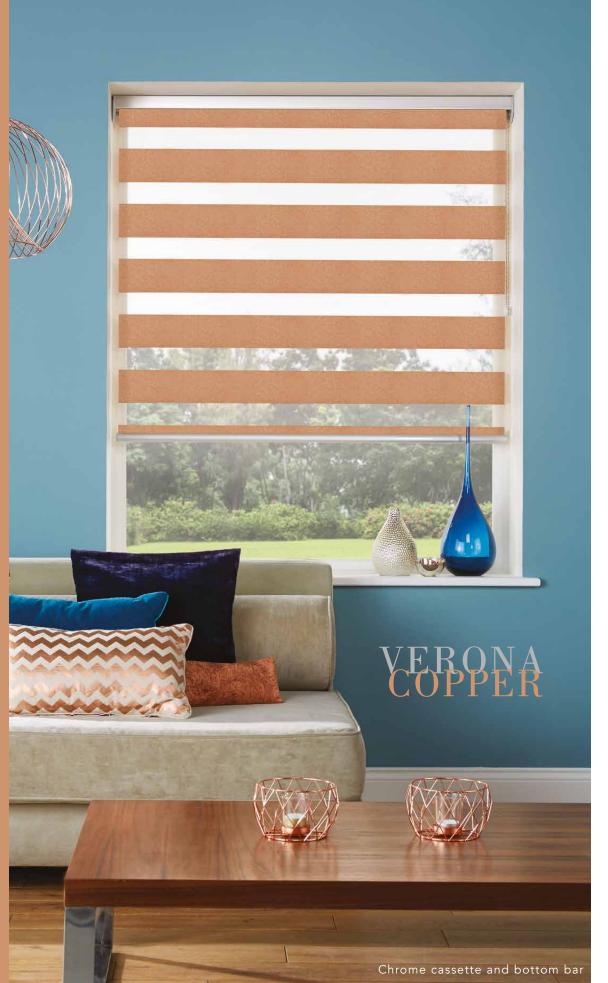

#### WHAT'S YOUR STYLE? the Vision® blind collection

Vision blinds are an innovative window furnishing that feature two layers of translucent and opaque horizontal striped fabric that combine to create a striking modern feel. Our made to measure collection offers you the perfect range of fabrics and colours to help you to create your statement look.

## CONTEMPORARY stylish shading

Vision blinds combine the ideal balance of privacy and light control with the fashionable, eye-catching trend of bold stripes and colour blocking.

Easy to operate, a single control is used to slide the opaque and translucent woven stripes past each other. The same operation is used to raise or lower the window blind to any height in the window with ease, in the same way as the classic roller blind.

The front layer moves independently of the back allowing the stripes to glide between each other creating an open and closed effect, with limitless light control.

Sliding the fabric into a closed 'opaque-opaque' position allows full privacy and an impressive block of beautiful fabric at your window, whilst the 'translucent-opaque' position creates a stunning striped statement.