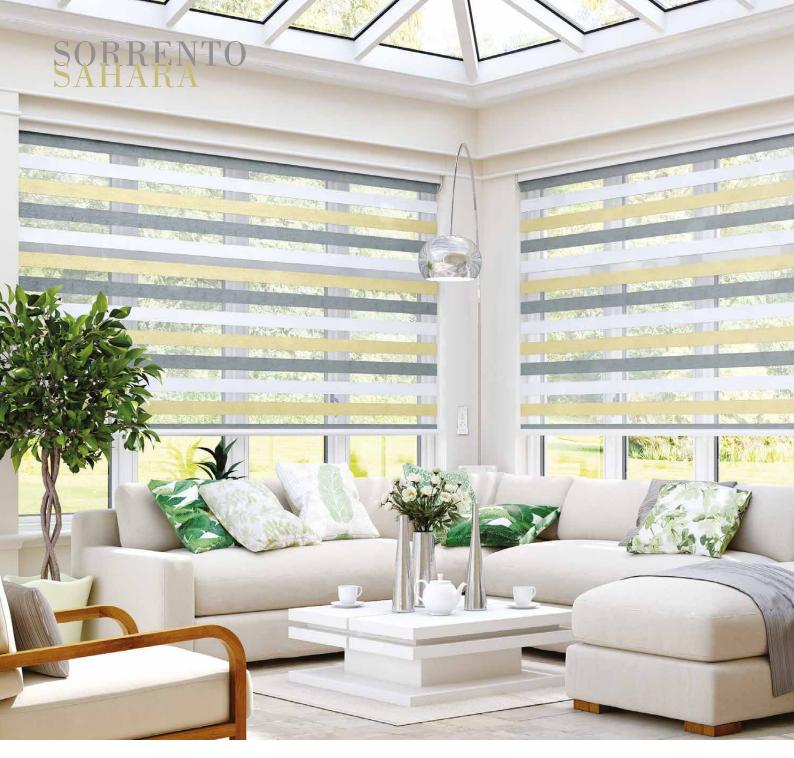

## CONTEMPORARY stylish shading

Vision blinds combine the ideal balance of privacy and light control with the fashionable, eye-catching trend of bold stripes and colour blocking.

Easy to operate, a single control is used to slide the opaque and translucent woven stripes past each other. The same operation is used to raise or lower the window blind to any height in the window with ease, in the same way as the classic roller blind.

The front layer moves independently of the back allowing the stripes to glide between each other creating an open and closed effect, with limitless light control.

Sliding the fabric into a closed 'opaque-opaque' position allows full privacy and an impressive block of beautiful fabric at your window, whilst the 'translucent-opaque' position creates a stunning striped statement.