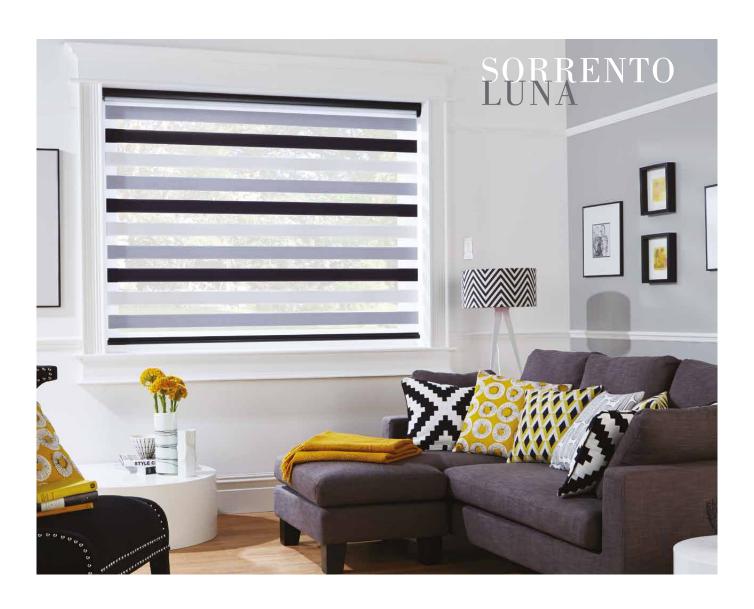

## CONTEMPORARY stylish shading

Vision blinds combine the ideal balance of privacy and light control with the fashionable, eye-catching trend of bold stripes and colour blocking.

Easy to operate, a single control is used to slide the opaque and translucent woven stripes past each other. The same operation is used to raise or lower the window blind to any height in the window with ease, in the same way as the classic roller blind.

The front layer moves independently of the back allowing the stripes to glide between each other creating an open and closed effect, with limitless light control.

Sliding the fabric into a closed 'opaque-opaque' position allows full privacy and an impressive block of beautiful fabric at your window, whilst the 'translucent-opaque' position creates a stunning striped statement.

With Vision blinds you will enjoy the very best in quality, manufacture and design, along with the practicality of a low maintenance window blind.

Closed | Translucent - Opaque

Closed | Opaque - Opaque | Privacy Blind