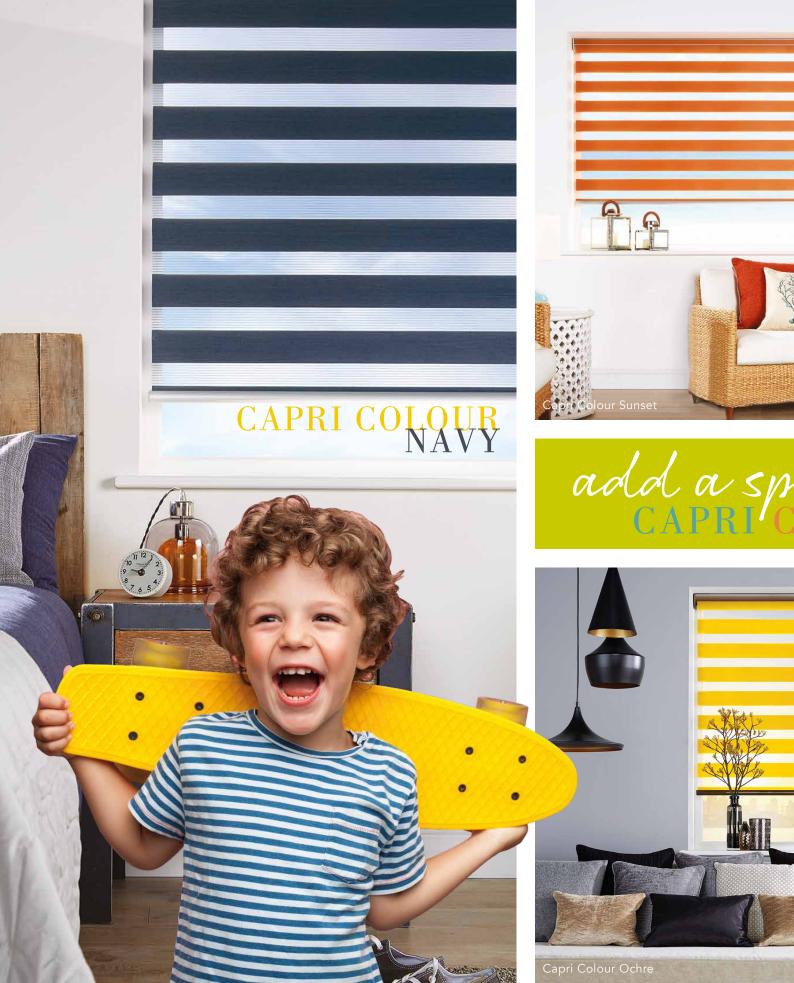

# lash of?

Venice Silver, bronzo

The exceptional Vision fabric range features sheer metallics, delicate subtle tones and natural wood weave effects, the perfect collection for any room in the home.

The choice is yours

If you have been inspired, visit our website or contact your local Louvolite retailer...