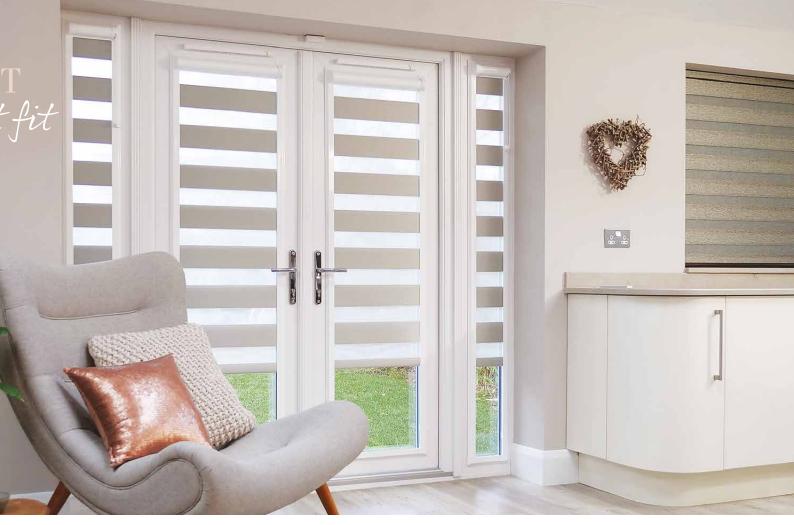

### PERFECT FIT Vision® blinds

Perfect Fit are innovative blinds for uPVC that fit neatly into a stylish frame which moves with windows and doors when they are open and closed.

Combining striking Vision® fabric with the functionality and practicality of Perfect Fit delivers an exciting shading solution for the home. Available as chain control or motorised, at the touch of a button up to 15 Perfect Fit blinds can be opened or closed at once.