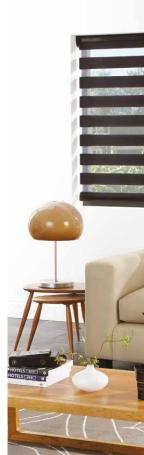

#### WHAT'S YOUR STYLE? the Vision® blind collection

Vision blinds are an innovative window furnishing that feature two layers of translucent and opaque horizontal striped fabric that combine to create a striking modern feel. Our made to measure collection offers you the perfect range of fabrics and colours to help you to create your statement look.

## CONTEMPORARY stylish shading

Vision blinds combine the ideal balance of privacy and light control with the fashionable, eye-catching trend of bold stripes and colour blocking.

Easy to operate, a single control is used to slide the opaque and translucent woven stripes past each other. The same operation is used to raise or lower the window blind to any height in the window with ease, in the same way as the classic roller blind.

The front layer moves independently of the back allowing the stripes to glide between each other creating an open and closed effect, with limitless light control.

Sliding the fabric into a closed 'opaque-opaque' position allows full privacy and an impressive block of beautiful fabric at your window, whilst the 'translucent-opaque' position creates a stunning striped statement.